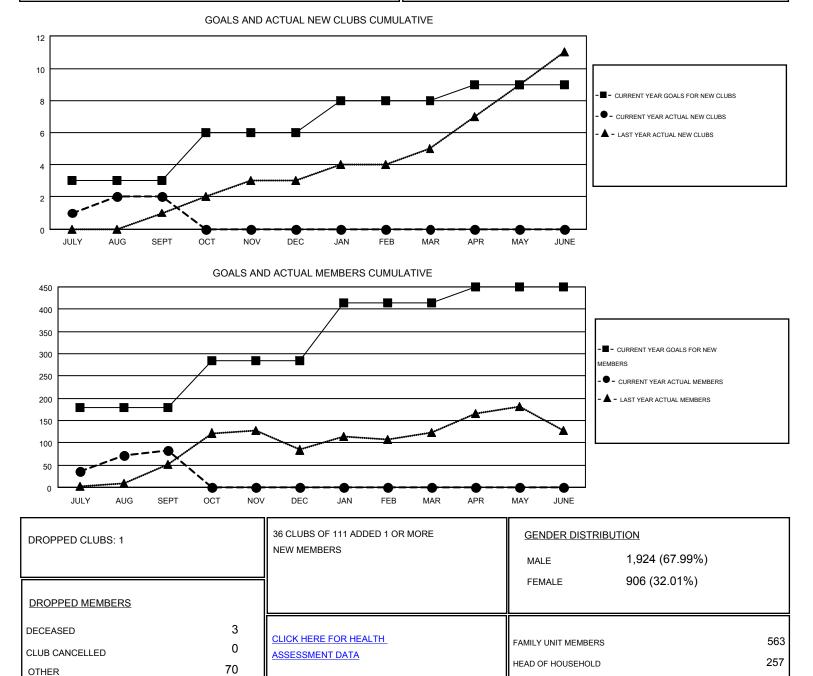

## GMT: AMARPREET SEMBI

| GMT | CA | 6-Afi |
|-----|----|-------|

| Clubs                 |                  |           |                  | Members<br>RESULTS FOR 2015-2016 |               |                    |                                        |                    |                  |
|-----------------------|------------------|-----------|------------------|----------------------------------|---------------|--------------------|----------------------------------------|--------------------|------------------|
| RESULTS FOR 2015-2016 |                  |           |                  |                                  |               |                    |                                        |                    |                  |
| QUARTER               | NEW CLUB<br>GOAL | NEW CLUBS | DROPPED<br>CLUBS | NET<br>GAIN/LOSS                 | QUARTER       | NEW MEMBER<br>GOAL | CHARTER AND<br>NEW<br>MEMBERS<br>ADDED | DROPPED<br>MEMBERS | NET<br>GAIN/LOSS |
| JULY/AUG/SEPT         | 3                | 2         | 1                | 1                                | JULY/AUG/SEPT | 180                | 156                                    | 73                 | 83               |
| OCT/NOV/DEC           | 3                | 0         | 0                | 0                                | OCT/NOV/DEC   | 105                | 0                                      | 0                  | 0                |
| JAN/FEB/MAR           | 2                | 0         | 0                | 0                                | JAN/FEB/MAR   | 130                | 0                                      | 0                  | 0                |
| APR/MAY/JUNE          | 1                | 0         | 0                | 0                                | APR/MAY/JUNE  | 35                 | 0                                      | 0                  | 0                |